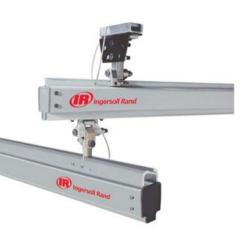

#### **ALUMINUM RAILS**

Genmar offers enclosed rail profiles in aluminum and steel from Ingersoll-Rand. The enclosed rail design reduces the accumulation of dirt and grime on the internal running surfaces, thus reducing rolling effort.

All the accessories, such as hanger kits, end trucks, trolleys, safety cables, and end stops, are provided to construct a complete ceiling supported or freestanding workstation crane system.