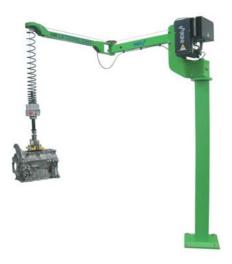

#### INTELLIGENT HANDLING SYSTEMS

The new generation INDEVA are an evolution of the traditional manipulators and belong to the new industrial manipulator class known as Intelligent Assist Devices. Compared to traditional manipulators the new INDEVA allow operators to manipulate loads with greater speed and precision as if it were an extension of the human arm.

An INDEVA will help improve productivity together with ergonomics and safety. It is therefore the perfect solution for quick, repetitive motions and slow, precise load placements.