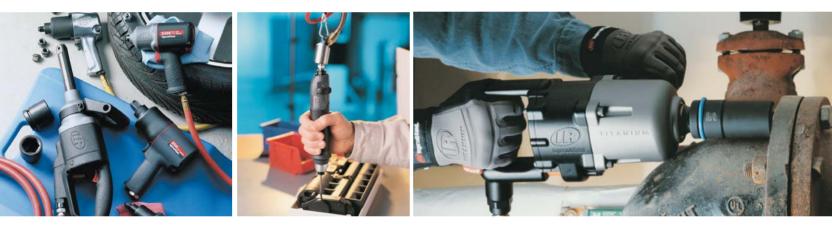

#### **INDUSTRIAL TOOLS**

Ingersoll-Rand industrial production class impact tools deliver rugged reliability and power whilst offering the best power-to-weight ratios available on the market. Models ranging between 3/8" and 2-1/2" comprise the most powerful impact tools in the market.

Pneumatic breakers, chisels, saws, hammers, vibrators, and large drills are other products that meet various requirements.

Surface preparation tools such as Ingersoll-Rand Revolution, G-Line, Pro and Ergo Line grinders, engraving pens and small grinders, scalers, and sanders are products that complete the range.