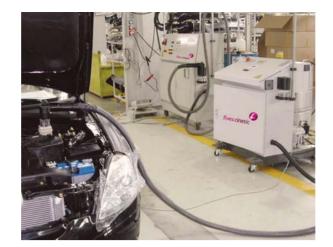

#### **FILLING EQUIPMENT**

Cinetic Filling designs manufactures, and installs automatically controlled filling equipment for air conditioning, brake and power steering hydraulic, and windshield water for assembly lines in the automobile industry. Cinetic Filling is one of the worldwide leaders in this market, with more than 3,000 installations throughout the world and 30 years of experience. Based on this experience and via various product ranges, engineered solutions that can be fully adapted to every clients' various production rates and constraints, can be made available.

GENMAR supply and service automatic filling equipment along with stud welding systems to the Motor Vehicles Industry. INDUSTRY SPECIFIC SOLUTIONS: AUTOMOTIVE