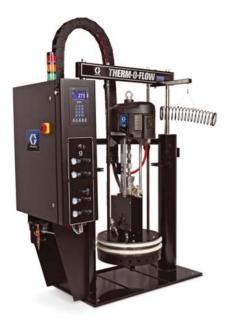

### **SEALANT & ADHESIVES**

For dispensing metering and measuring applications in polyurethane, silicone, epoxy, butyl rubber, EVA, PSA, PVC, and acrylic based materials, GENMAR provides a wide range of custom engineered solutions with equipment from our business partners Graco and Liquid Control.