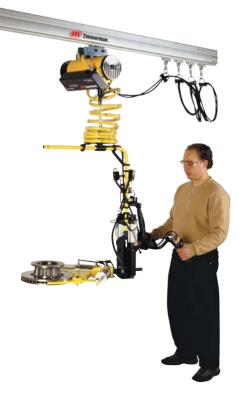

#### INTELLIGENT HANDLING SYSTEMS

The new generation INDEVA are an evolution of the traditional manipulators and belong to the new industrial manipulator class known as Intelligent Assist Devices. Compared to traditional manipulators the new INDEVA allow operators to manipulate loads with greater speed and precision as if it were an extension of the human arm.

An INDEVA will help improve productivity together with ergonomics and safety. It is therefore the perfect solution for quick, repetitive motions and slow, precise load placements.

#### **PNEUMATIC & ELECTRICAL BALANCERS**

Ingersoll-Rand Pneumatic Balancers allow users to lift and "float" the load, allowing for precise manual movement and placement without the impact effect.

Intelligent Lifting Devices eliminate the need for up and down controls by sensing user force input and translating it to precise vertical motion. These devices are ideal for applications where hands-on load control is required.

ERGONOMIC HANDLING EQUIPMENT GENMAR has been supplying turnkey pick and place handling solutions from Ingersoll-Rand and Indeva assisting in a productive ergonomic work place thus empowering individuals to work more comfortably and effectively.