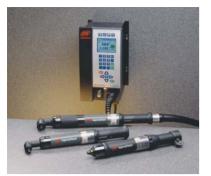

### **SEALANT & ADHESIVES**

For dispensing metering and measuring applications in polyurethane, silicone, epoxy, butyl rubber, EVA, PSA, PVC, and acrylic based materials, GENMAR provides a wide range of custom engineered solutions with equipment from our business partners Graco and Liquid Control.

### FLUID TRANSFER

Graco Husky air-operated diaphragm pumps are designed to transfer a variety of viscous and impure liquids. They come in a large selection of wetted parts including aluminum, stainless steel, ductile iron, polypropylene, grounding acetal, Kynar (PVDF) body and acetal, polypropylene, Buna-H, Nytrel, Santopren, Teflon, Viton, Geolast ball valves and diaphragms to suit almost any fluid.

The Husky<sup>TM</sup> line features 1/4",3/8", 1/2", 3/4", 1", 1-1/2", 2" and 3" sizes with flow rates from 19 to 1040 l/min. These pumps are also the ideal choice for operating in ex-proof environments.