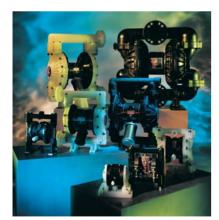

### FLUID TRANSFER

Graco Husky air-operated diaphragm pumps are designed to transfer a variety of viscous and impure liquids. They come in a large selection of wetted parts including aluminum, stainless steel, ductile iron, polypropylene, grounding acetal, Kynar (PVDF) body and acetal, polypropylene, Buna-H, Nytrel, Santopren, Teflon, Viton, Geolast ball valves and diaphragms to suit almost any fluid.

The Husky<sup>TM</sup> line features 1/4",3/8", 1/2", 3/4", 1", 1-1/2", 2" and 3" sizes with flow rates from 19 to 1040 l/min. These pumps are also the ideal choice for operating in ex-proof environments.