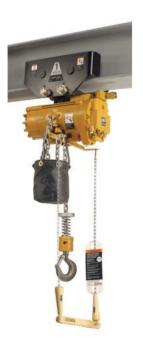

#### **AIR HOISTS & WINCHES**

Ingersoll-Rand air hoists and winches are safe, efficient and operate at high speeds. Capacities range from 1/8 through 100 tons. They are widely used in large variety of applications in industry ranging from automotive to foundries, mining, shipyards, power plants, cement plants, and refineries.

#### **PNEUMATIC & ELECTRICAL BALANCERS**

Ingersoll-Rand Pneumatic Balancers allow users to lift and "float" the load, allowing for precise manual movement and placement without the impact effect.

Intelligent Lifting Devices eliminate the need for up and down controls by sensing user force input and translating it to precise vertical motion. These devices are ideal for applications where hands-on load control is required.