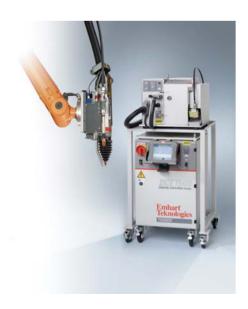

#### STUD WELDING SYSTEMS

Emhart Tucker pioneered the concept of using arc welding equipment as a means to fasten components on sheet metal without the need for holes. This system known as "The No-Hole Fastening System" is widely used in the automotive industry and comprised of stud welding equipment, welded stud and an engineered plastic clip that attaches to the stud.

The result is extraordinarily strong attachments that will never be a source of corrosion or fastening system failure. Modular, microprocessor controlled stud welding systems allow customized equipment precisely matched to specific customer requirements.