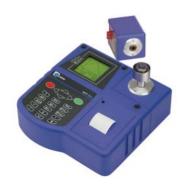

#### **TORQUE MANAGEMENT**

GENMAR delivers turn-key solutions with products from Crane Electronics, Norbar and Torqueleader for torque measurement and torque management needs.

The products cover application requirements before, during and after the assembly operation. Additionally hardware and software solutions for tool capability, process capability and control assessment and process verification are also available.

Torque applying screwdrivers and wrenches, hand and powered multipliers, torque measurement and calibration analysers, ultrasonic bolt measurement equipment, static and rotary transducers, readouts and bottle torque testers are products that complete the range.